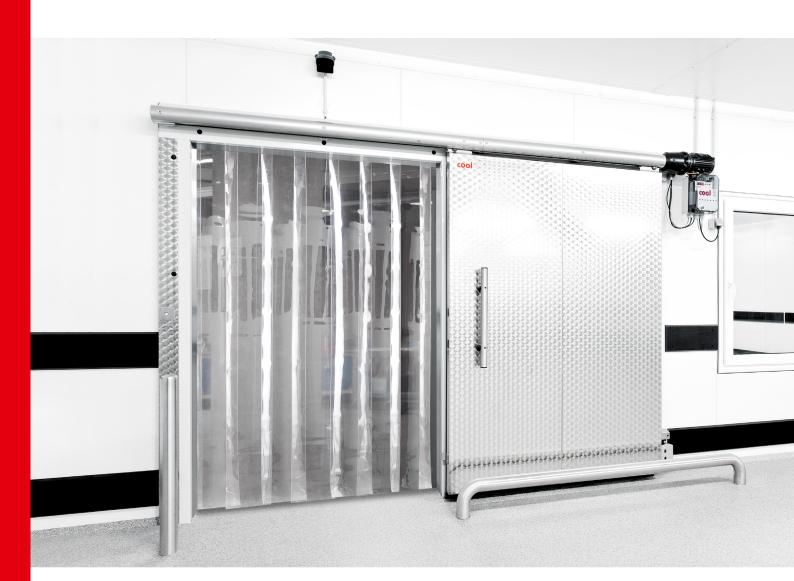

### **Efficient installation situation**

The strip curtain from cool it is suitable for installation behind the lintel, under the lintel and behind the clamping frame. The combination of a cool it clamping frame door and strip curtain with quick fastening adjustment makes installation easy. The design also means that individual slats can be replaced quickly and easily.

- 1 Installation behind clamping frame
- 2 Installation behind lintel
- 3 Installation under lintel