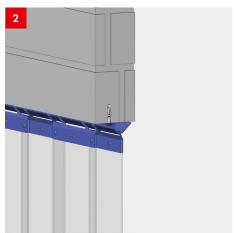

### **Efficient installation situation**

The strip curtain from cool it is suitable for installation behind the lintel, under the lintel and behind the clamping frame. The combination of a cool it clamping frame door and strip curtain with quick fastening adjustment makes installation easy. The design also means that individual slats can be replaced quickly and easily.

- 1 Installation behind clamping frame
- 2 Installation behind lintel
- 3 Installation under lintel

## Installation variants

| Installation in masonry         | Under lintel, behind lintel          |
|---------------------------------|--------------------------------------|
| Installation in element (panel) | Behind lintel, behind clamping frame |