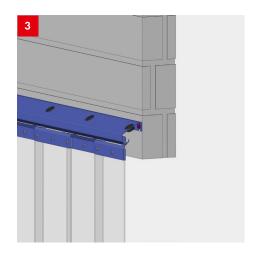

### **Efficient installation situation**

The strip curtain from cool it is suitable for installation behind the lintel, under the lintel and behind the clamping frame. The combination of a cool it clamping frame door and strip curtain with quick fastening adjustment makes installation easy. The design also means that individual slats can be replaced quickly and easily.

- 1 Installation behind clamping frame
- 2 Installation behind lintel
- 3 Installation under lintel

## Installation variants

| Installation in masonry         | Under lintel, behind lintel          |
|---------------------------------|--------------------------------------|
| Installation in element (panel) | Behind lintel, behind clamping frame |