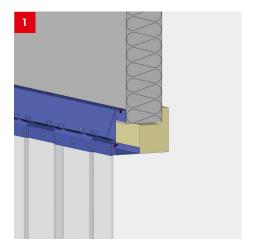

### **Efficient installation situation**

The strip curtain from cool it is suitable for installation behind the lintel, under the lintel and behind the clamping frame. The combination of a cool it clamping frame door and strip curtain with quick fastening adjustment makes installation easy. The design also means that individual slats can be replaced quickly and easily.

- 1 Installation behind clamping frame
- 2 Installation behind lintel
- 3 Installation under lintel

## Installation variants

| Installation in masonry         | Under lintel, behind lintel          |
|---------------------------------|--------------------------------------|
| Installation in element (panel) | Behind lintel, behind clamping frame |